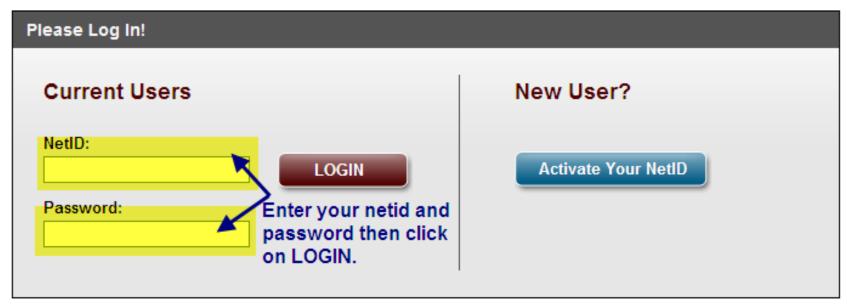

## eBook and Homework Access

 At the Texas A&M Central Authentication System's site, type in your University NetID and password and then click on LOGIN. If you have successfully logged in, you will be directed to your course homepage.

#### Enter your NetID and Password