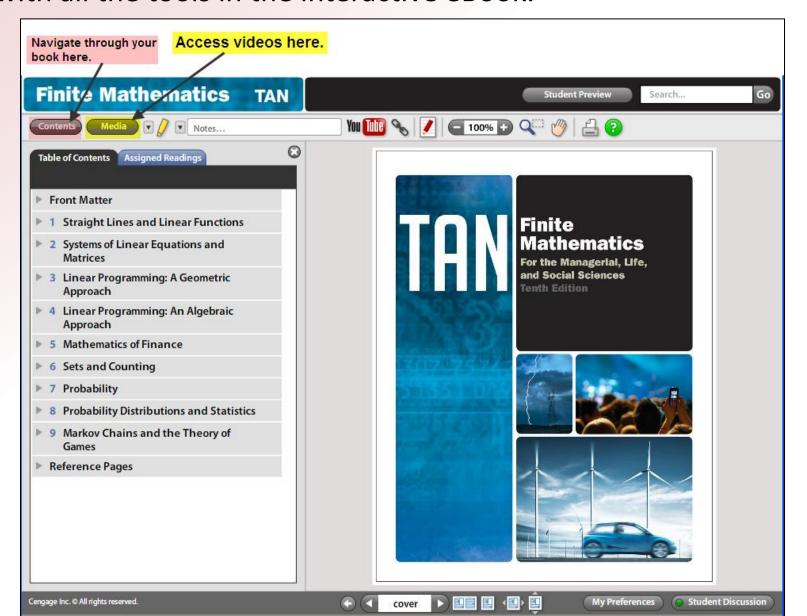

• If you would like a hard copy of the Math 141 textbook (in loose leaf format), you may purchase one at a local bookstore.

 A new window containing the eBook will appear. Play around with all the tools in the interactive eBook.