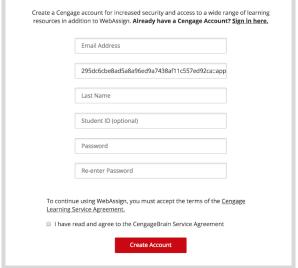

# Link Your Cengage and TAMU/WebAssign Accounts

- If you have a Cengage account, login by clicking on "Sign In".
- If you don't have a Cengage account, you can create one by clicking on "Create Account".

\*Make sure your email address is your TAMU email and Student ID is your UIN

NOTE: This is a one-time process. If you have previously completed this step (e.g. for another course), you won't have to complete it again.