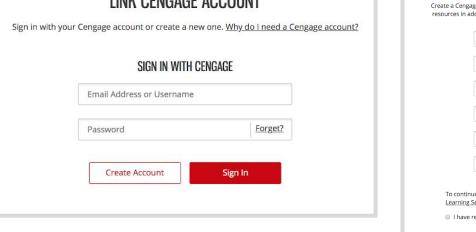

# Link Your Cengage and TAMU/WebAssign Accounts

- If you have a Cengage account, login by clicking on "Sign In".
- If you don't have a Cengage account, you can create one by clicking on "Create Account".