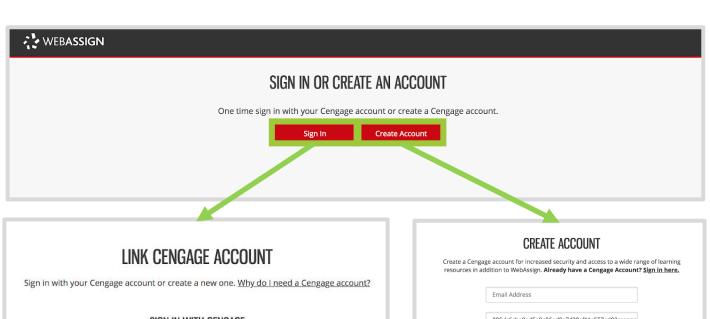

# Link Your Cengage and TAMU/WebAssign Accounts

- If you have a Cengage account, login by clicking on "Sign In".
- If you don't have a Cengage account, you can create one by clicking on "Create Account".