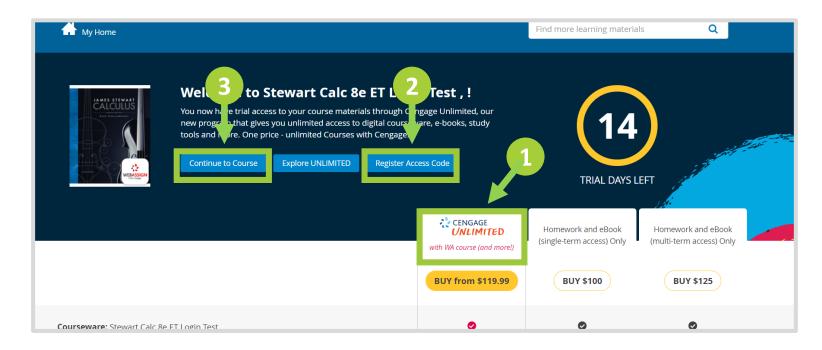

## **Payment Options**

You can purchase access online or verify payment by entering the Access Code from your textbook.

- 1. To purchase your course materials, you can subscribe to Cengage Unlimited to gain access to your WebAssign course and purchase a rental OR loose-leaf version\*
- 2. Already have an Access Code? Click 'Register Access Code' to redeem it.
- 3. Need more time to decide? Click 'Continue to Course' to take advantage of the 2-week grace period by jumping right into your WebAssign course.\*\*

\*Cengage Unlimited is not available for all WebAssign courses.

\*\*After the grace period expires, you will need to purchase access to your WebAssign course.