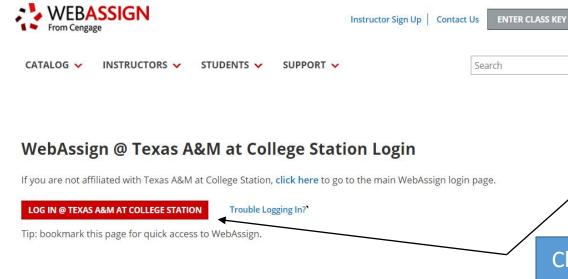

Login to WebAssign at <a href="https://www.webassign.net/tamu/login.html">https://www.webassign.net/tamu/login.html</a> with your NetID or Email Address

Click Log in on WebAssign, then enter ID/Email on school login page