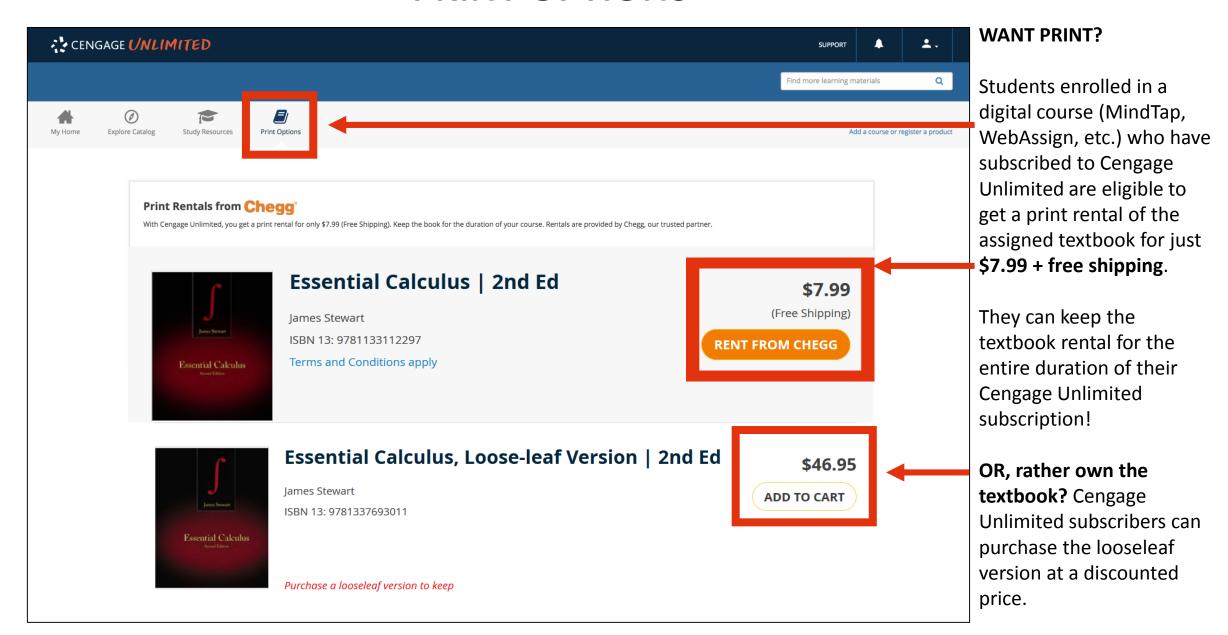

fter the grace period expires, you will need to purchase access to your WebAssign course.



## **Check Out Cengage Unlimited!\***

Take advantage of your 2-week free trial of Cengage Unlimited! Check it out by clicking the link to 'My Cengage Home' within WebAssign.

- Get access to your course materials, study guides and tutoring sessions
- Explore thousands of subjects whatever YOU find most fun and interesting.
- Keep up to six eBooks in your digital locker for up to a year!
- For courses lasting more than one term, subscribing to Cengage Unlimited guarantees you access to WebAssign for all semesters in the course sequence – regardless of the length of your Cengage Unlimited subscription!





\*Cengage Unlimited is not available for all WebAssign courses.





#### **PRINT OPTIONS**



# Have Questions? We're Here to Help!



### **Techcheck**



#### **Get Real-Time System Status!**

<u>Techcheck.cengage.com</u> provides immediate insight into system performance, so you can quickly see if Cengage is experiencing technical difficulties.



### We're Here 24/7



1-800-354-9706

#### **Chat Support and Online Self-Help**

Visit <u>cengage.com/support</u> to get started!