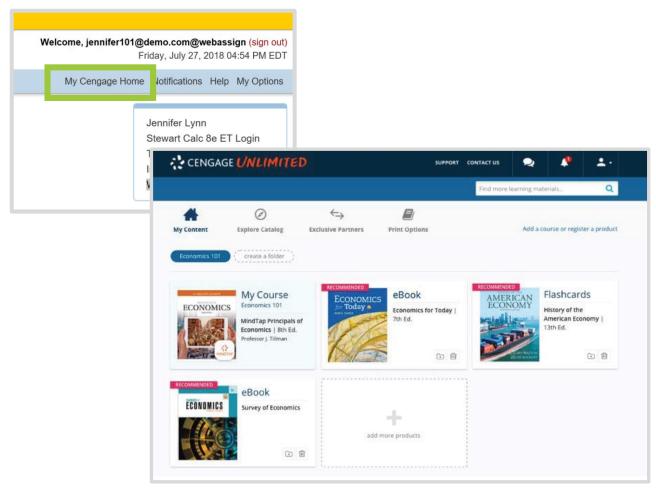

## **Check Out Cengage Unlimited!\***

Take advantage of your 2-week free trial of Cengage Unlimited! Check it out by clicking the link to 'My Cengage Home' within WebAssign.

- Get access to your course materials, study guides and tutoring sessions
- Explore thousands of subjects whatever YOU find most fun and interesting.
- Keep up to six eBooks in your digital locker for up to a year!
- For courses lasting more than one term, subscribing to Cengage Unlimited guarantees you access to WebAssign for all semesters in the course sequence – regardless of the length of your Cengage Unlimited subscription!

\*Cengage Unlimited is not available for all WebAssign courses.