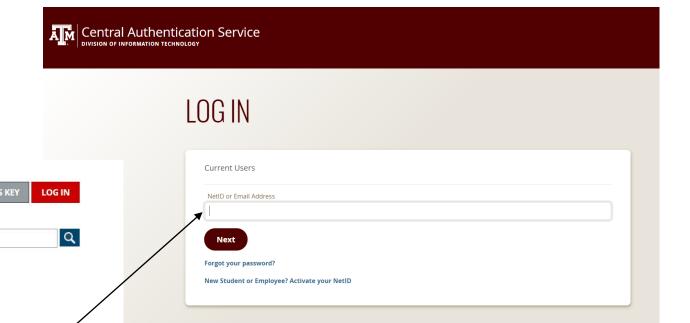

Login to WebAssign at <a href="https://www.webassign.net/tamu/login.html">https://www.webassign.net/tamu/login.html</a> with your NetID or Email Address

Click Log in on WebAssign, then enter ID/Email on school login page

\*Make sure your email address is your TAMU email and Student ID is your UIN

NOTE: This is a one-time process. If you have previously completed this step (e.g. for another course), you won't have to complete it again.