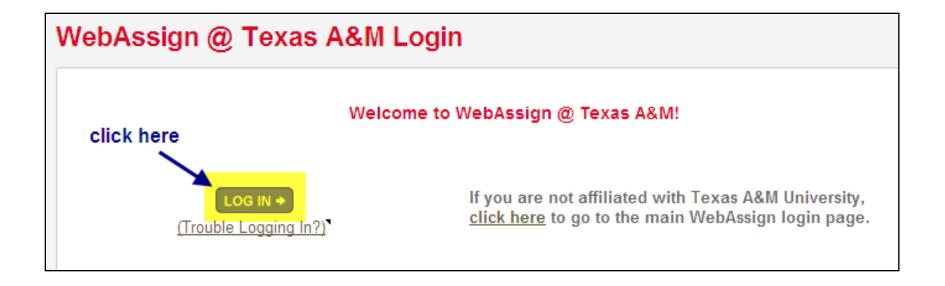

## Logging Into WebAssign

 Go to the URL below and click on the LOG IN button. Notice the tamu/login.html in the URL. This is a special site just for TAMU students.

Notice the /tamu/login.html

http://www.webassign.net/tamu/login.html

## Logging into WebAssign

At the Texas A&M Central Authentication System's site, type in your University NetID and password and then click on LOGIN. If you have successfully logged in, you will be directed to your course homepage.