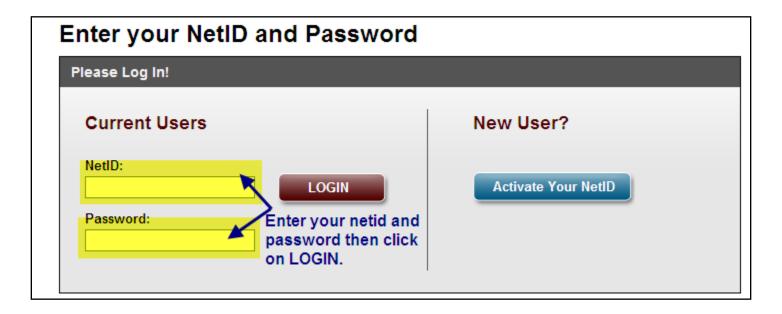

## Logging into WebAssign

At the Texas A&M Central Authentication System's site, type in your University NetID and password and then click on LOGIN. If you have successfully logged in, you will be directed to your course homepage.