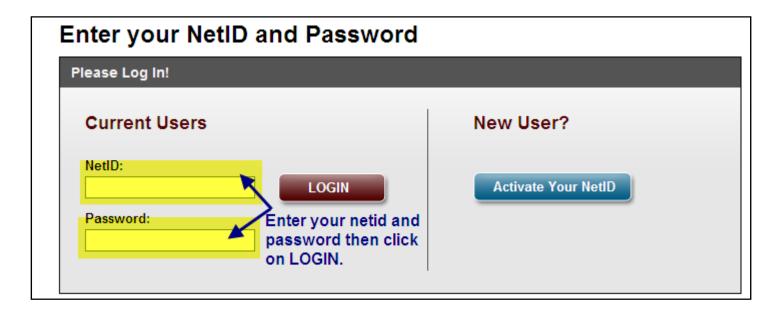

## Logging into WebAssign

At the Texas A&M Central Authentication System's site, type in your University NetID and password and then click on LOGIN. If you have successfully logged in, you will be directed to your course homepage.