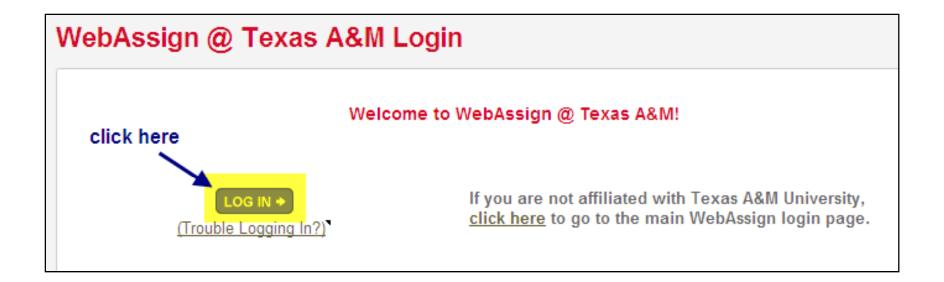

## Logging Into WebAssign

 Go to the URL below and click on the LOG IN button. Notice the tamu/login.html in the URL. This is a special site just for TAMU students.

http://www.webassign.net/tamu/login.html,

## Logging into WebAssign

At the Texas A&M Central Authentication System's site, type in your University NetID and password and then click on LOGIN. If you have successfully logged in, you will be directed to your course homepage.