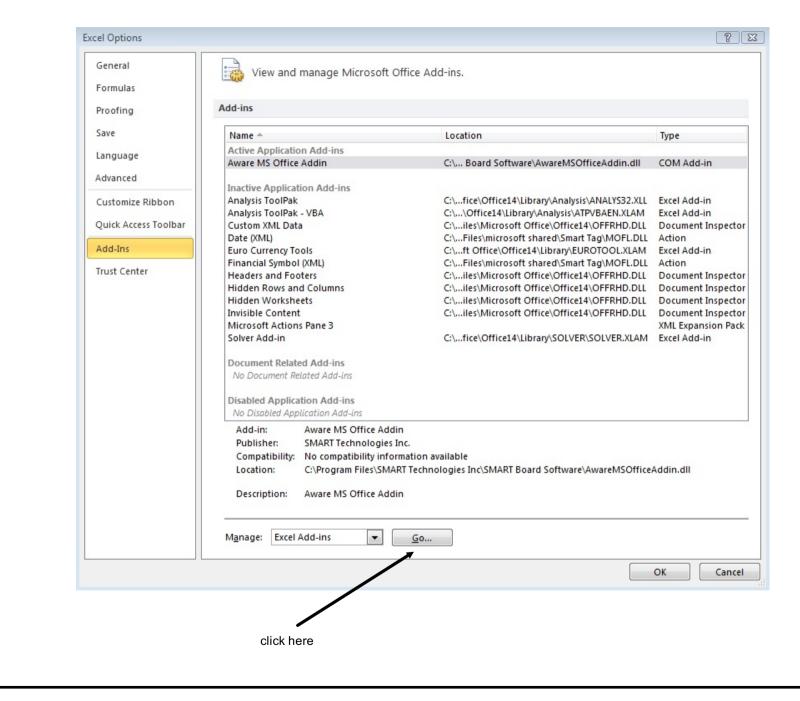

To use the Solver Add-in, however, you first need to load it in Excel.

- Click on the File tab and then click Options.
- Click Add-Ins, and then in the Manage box, select Excel Add-ins.
- 3. Click Go.

1.