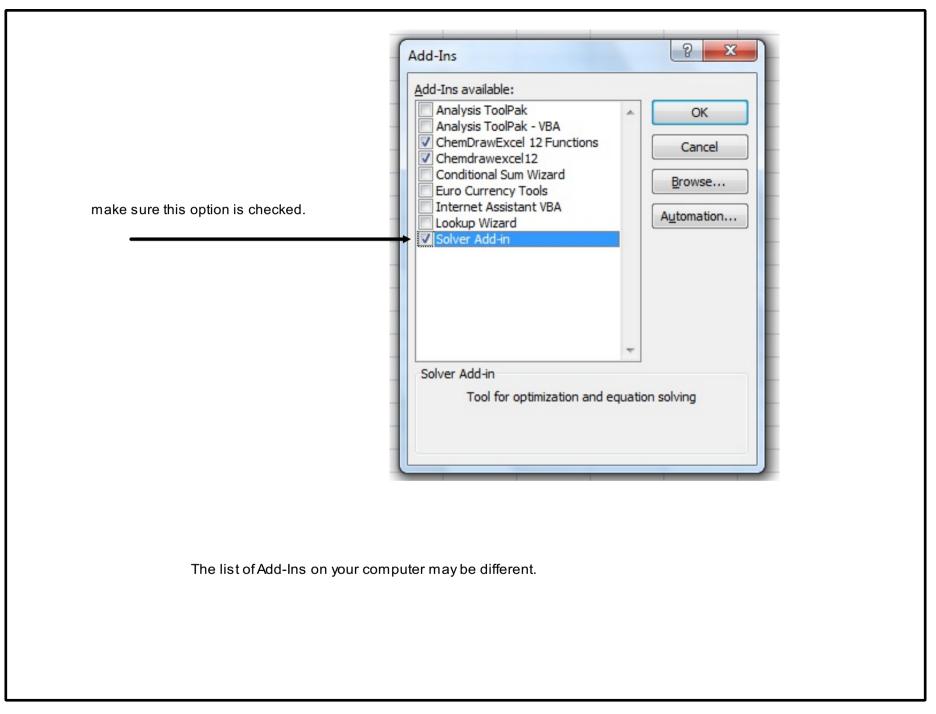

- In the Add-Ins available box, select the Solver Add-in check box, and then click OK.
  - Tip If Solver Add-in is not listed in the Add-Ins available box, click Browse to locate the add-in.
  - If you get prompted that the Solver Add-in is not currently installed on your computer, click Yes to install it.
- After you load the Solver Add-in, the Solver command is available in the Analysis group on the Data tab.