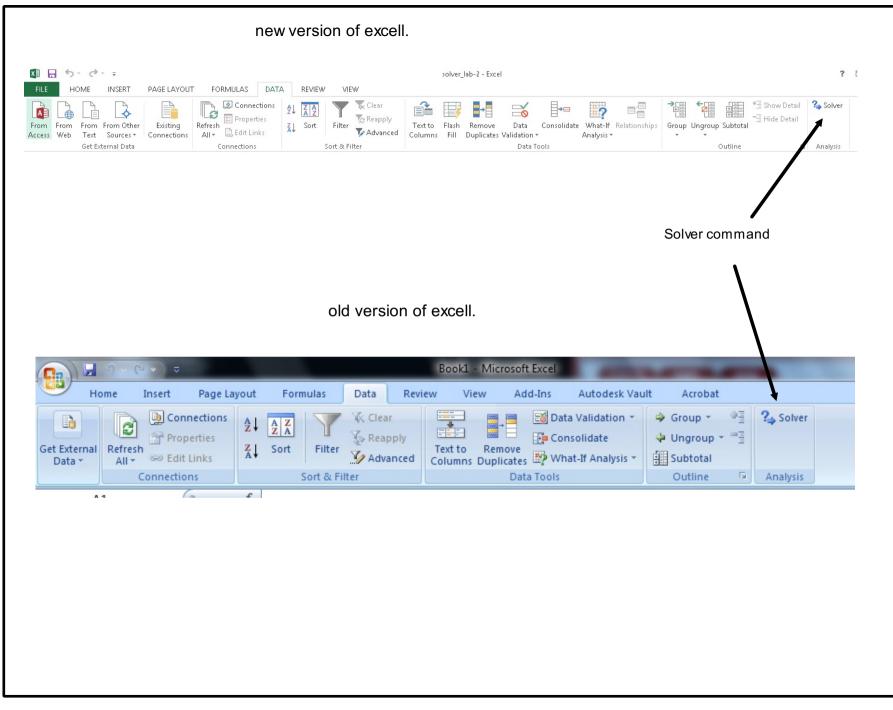

- In the Add-Ins available box, select the Solver Add-in check box, and then click OK.
  - Tip If Solver Add-in is not listed in the Add-Ins available box, click Browse to locate the add-in.
  - If you get prompted that the Solver Add-in is not currently installed on your computer, click Yes to install it.
- After you load the Solver Add-in, the Solver command is available in the Analysis group on the Data tab.